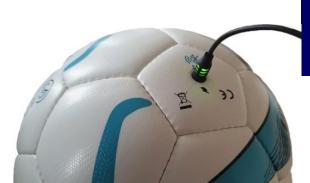

#### FiFa compliant match ball

Sensors, tracking radar and bluetooth at the center of the world first FiFa compliant match ball. Including the latest motion capture technology. Data communication via uwb and bluetooth.

#### Key items:

- Bluetooth range up to 100m<sup>LOS</sup>
- 40 hrs active/charge, standby >2year
- Bluetooth 5.0 & 4.2
- Firmware upgrade over the air (AES security)
- User pincode and secure pairing to a phone
- UWB 3D tracking range up to 150m<sup>LOS</sup>
- Highscore player benchmarking worldwide
- Dataanalysis & 3D progression tracking for mobile

AIRTLS magnet-USB connector, charge cable included 500mAh LiPo battery